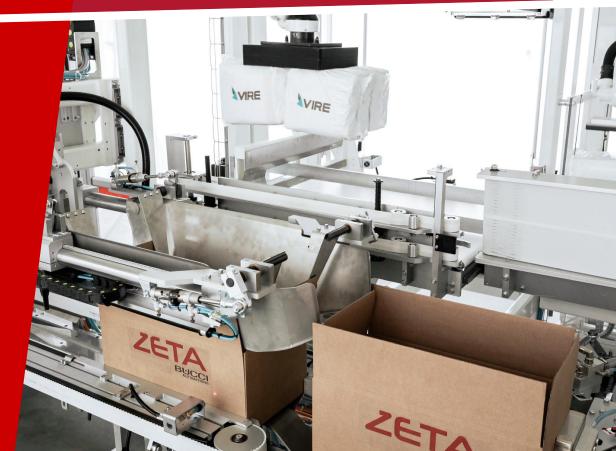

#### ZETA

Automatic end-of-line machines, for secondary packaging in cardboard boxes and palletizing

Since 2006, ZETA designs and produces vertical and lateral case-packers for secondary packaging in cardboard boxes and palletizing, for non-wovens, tissue, and food products.

Nonwovens, Food, Tissue