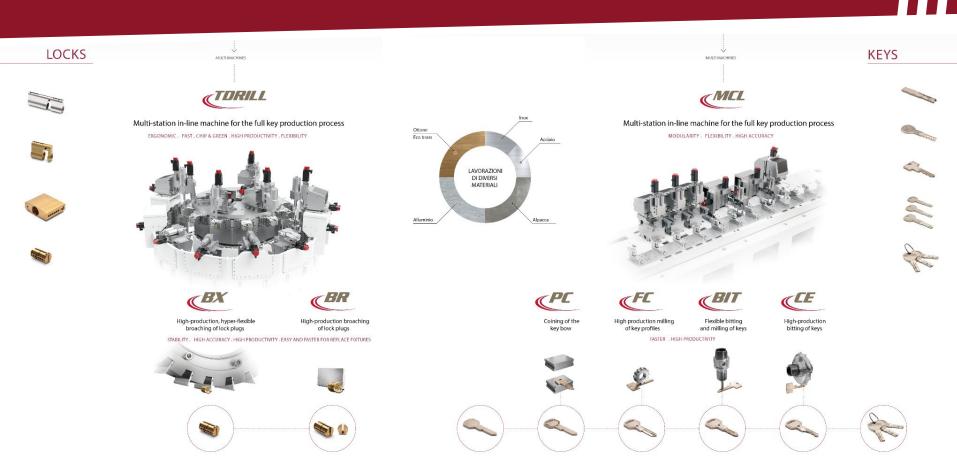

### **APPLICATION SECTORS**

Some of Them...

Rotary transfer machines and machines for the production and assembly of locks

Design and production of highly productive machines dedicated to operating 24/7

#### LOCK INDUSTRY MACHINERY

Locks, keys and assembly lines

**Automation beyond imagination** 