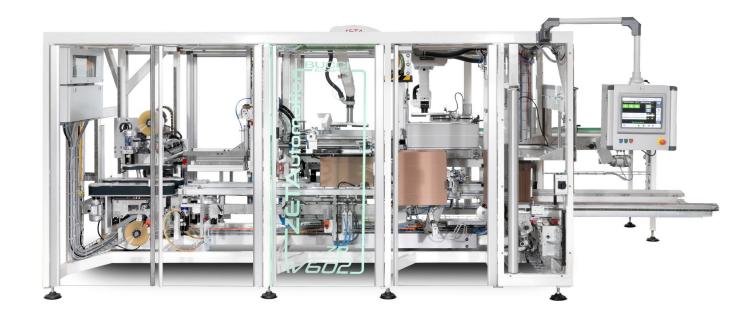

### VIRE

VIRE designs and builds packaging machinery for the hygiene industry and machines for manufacturing medical plasters.

We design and manufacture high-productivity machines, which are suitable for non-stop 24/7 production

### **NONWOVEN APPLICATIONS**

Adult, Feminine, Baby, Light Inco

### **PACKAGING MACHINES**

### WEB CONVERTING