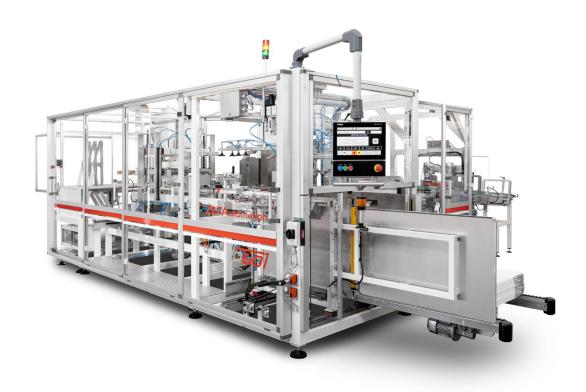

#### ZETA

Automatic end-of-line machines, for secondary packaging in cardboard boxes and palletizing

Since 2006, ZETA designs and produces vertical and lateral case-packers for secondary packaging in cardboard boxes and palletizing, for non-wovens, tissue, and food products.

Nonwovens, Food, Tissue