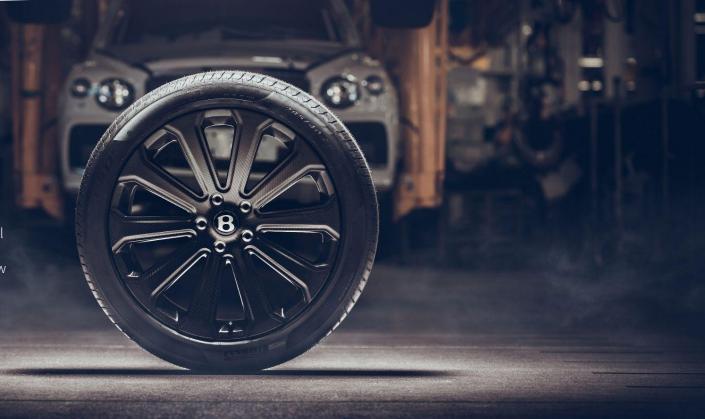

### **CARBON FIBRE WHEEL**

Bentley Bentayga

The most advanced carbon fibre wheel giving you the best performance in every condition. Exclusively for the new Bentley Bentayga.

# THE POWER OF LIGHTNESS

The most advanced technologies to maximize the potential of your supercar. Weight saving and increased efficiency thanks to greater stiffness are the winning recipe of the new wheel by Bucci Composites.