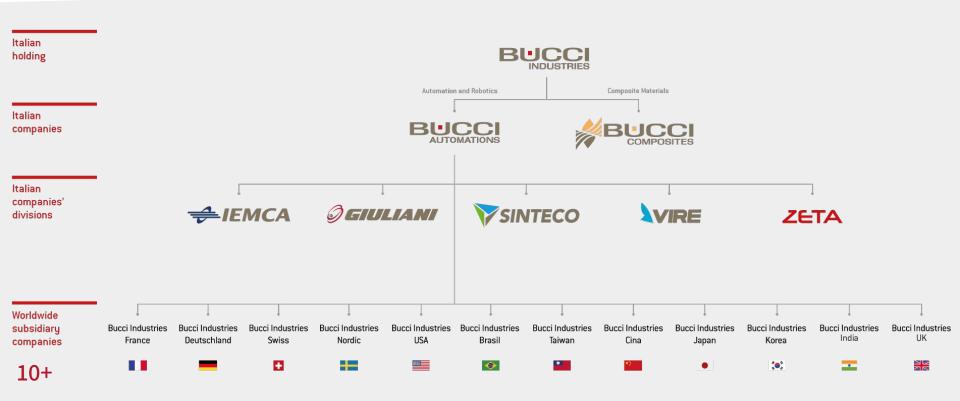

#### **BUCCI INDUSTRIES' BRANDS**

From Automation and Robotics to Advanced Composites Materials

We operate in the field of automation and industrial robotics under the brand names IEMCA, Giuliani, Sinteco, Vire and Zeta held by Bucci Automations S.p.A.