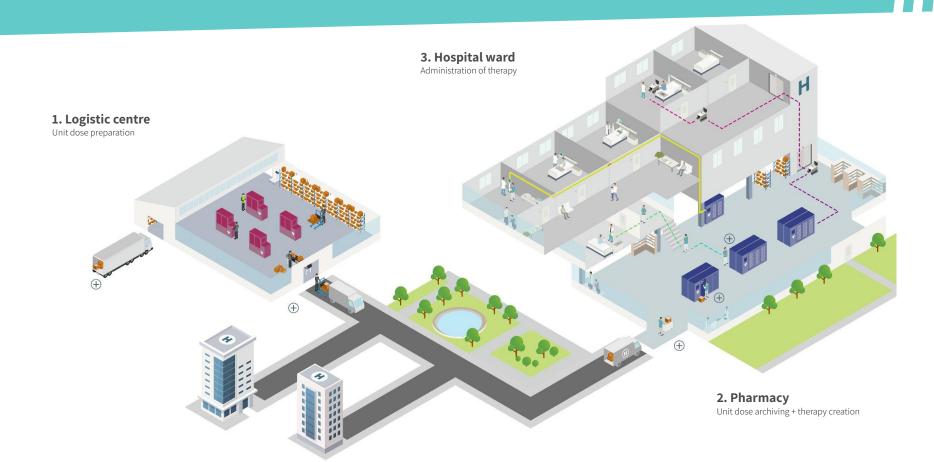

### **HEALTHCARE SOLUTIONS**

The Unit Dose Process

### **HEALTHCARE SOLUTIONS**

Hospital District