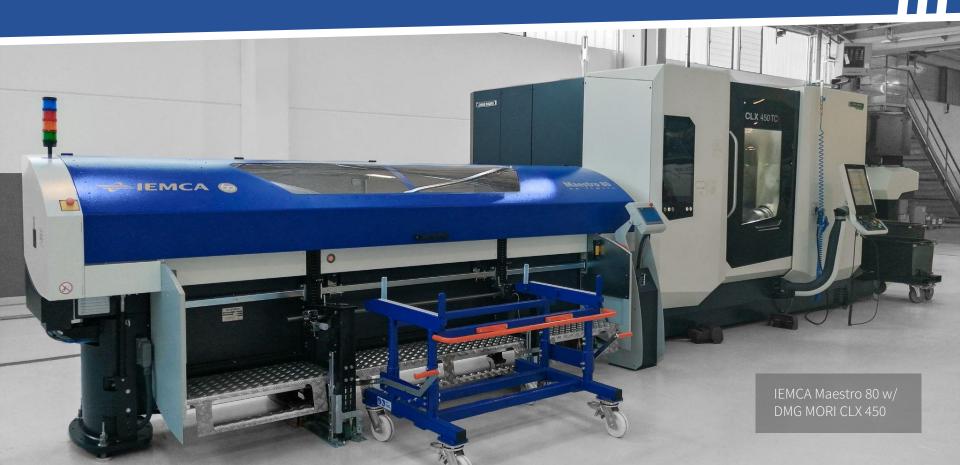

#### Automatic bar feeders since 1961

Worldwide leader for every type of application for single-spindle or multi-spindle lathes, with sliding or fixed headstock, for machining centers, and other types of machine tools.

### **MECHANICAL PROCESSING**

Bar feeder / Lathe

### **IEMCA BAR FEEDERS**

Success Story