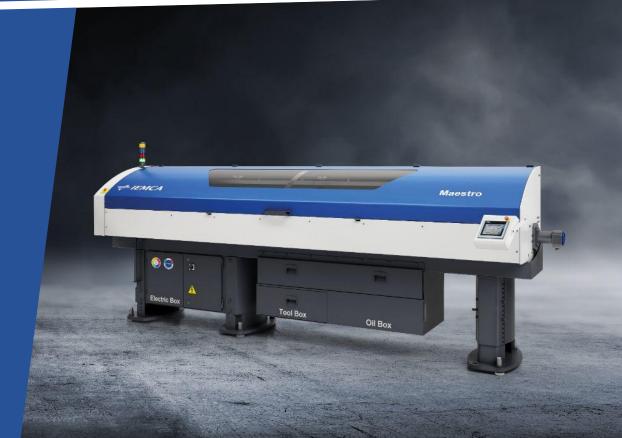

#### Automatic bar feeders since 1961

Worldwide leader for every type of application for single-spindle or multi-spindle lathes, with sliding or fixed headstock, for machining centers, and other types of machine tools.

### **MECHANICAL PROCESSING**

Bar feeder / Lathe

### **IEMCA BAR FEEDERS**

Success Story